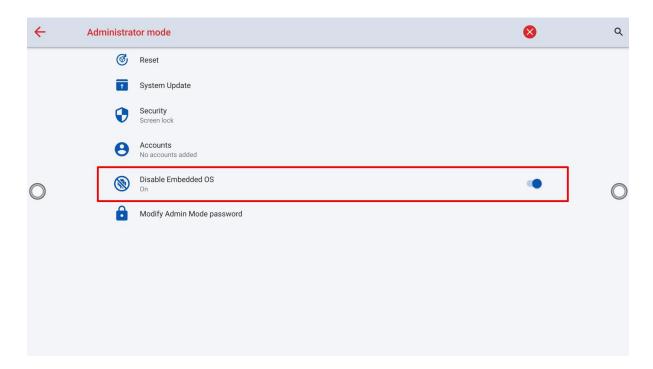

#### **ENABLE THE FUNCTION**

1. The behavior is the same for the different series (Lyra, Elara and Vega)

2. To enable the Hidden Android log in the Admin menu following the path: settings > system > admin menu > code **2364606633** > Hidden Android

- 2. After disable the Android the panel will request for a restart.
- 3. Once the restart is done, the Android will be hidden and the screen will keep on black until any source is detected (OPS slot or any port)