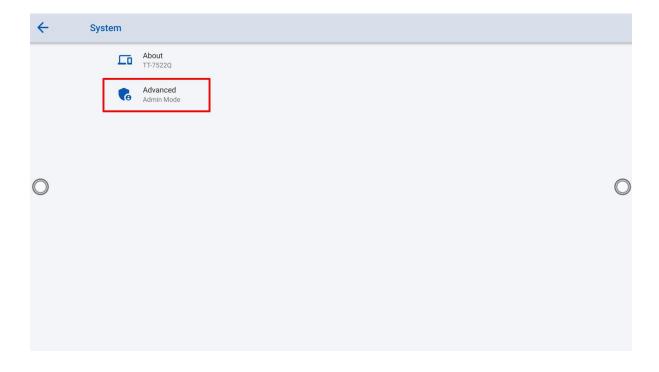

#### **ENABLE THE FUNCTION**

1. The behavior is the same for the different series (Lyra, Elara and Vega)

2. To enable the Hidden Android log in the Admin menu following the path: settings > system > admin menu > code **2364606633** > Hidden Android