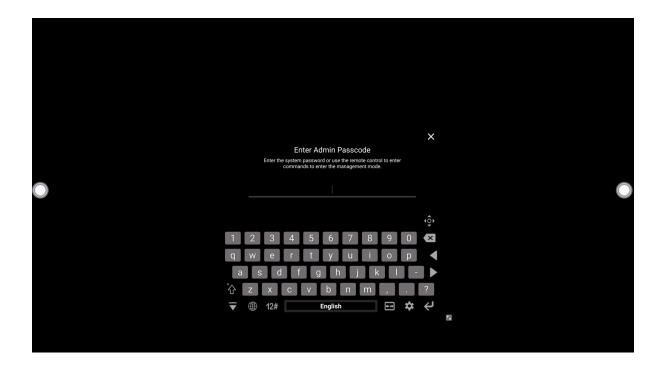

#### **ENABLE THE FUNCTION**

1. The behavior is the same for the different series (Lyra, Elara and Vega)

2. To enable the Hidden Android log in the Admin menu following the path: settings > system > admin menu > code **2364606633** > Hidden Android