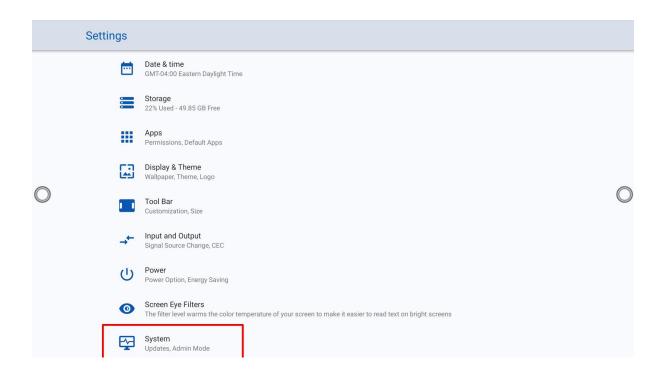

#### **ENABLE THE FUNCTION**

1. The behavior is the same for the different series (Lyra, Elara and Vega)

2. To enable the Hidden Android log in the Admin menu following the path: settings > system > admin menu > code **2364606633** > Hidden Android