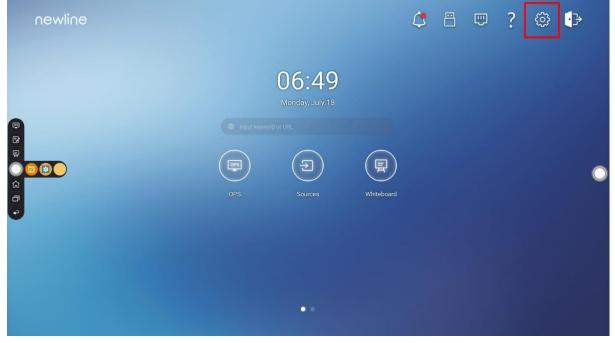

#### **ENABLE THE FUNCTION**

1. The behavior is the same for the different series (Lyra, Elara and Vega)

2. To enable the Hidden Android log in the Admin menu following the path: settings > system > admin menu > code **2364606633** > Hidden Android