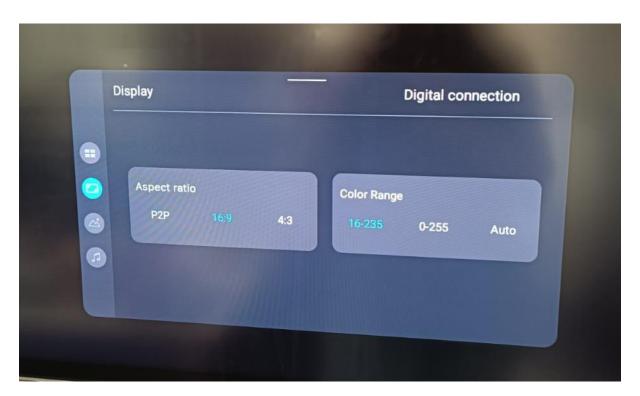

- 1. General
  - a. Volume
  - b. Brightness
  - c. Sources
- 2. Display
  - a. Aspect ratio
  - b. Color range
- 3. Image
  - a. Image mode
  - b. Color temp
  - c. Back light mode
- 4. Sound
  - a. Volume