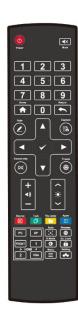

#### **ENABLE THE ANDROID**

To restore the Android is needed to use the remote control. Applying the special commands **Down Down Up Up Left Right** the system will be restored. Once we send the commands a pop up will notify the need to restart the screen, after the restart the Android will be unhidden