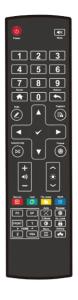

#### **ENABLE THE ANDROID**

To restore the Android is needed to use the remote control. Applying the special commands **Down Down Up Up Left Right** the system will be restored. Once we send the commands a pop up will notify the need to restart the screen, after the restart the Android will be unhidden