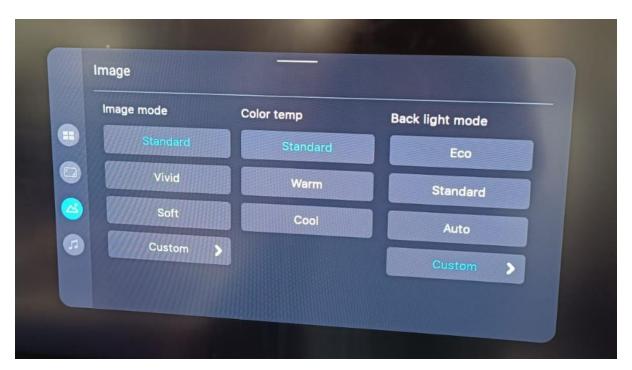

- 1. General
  - a. Volume
  - b. Brightness
  - c. Sources
- 2. Display
  - a. Aspect ratio
  - b. Color range
- 3. Image
  - a. Image mode
  - b. Color temp
  - c. Back light mode
- 4. Sound
  - a. Volume