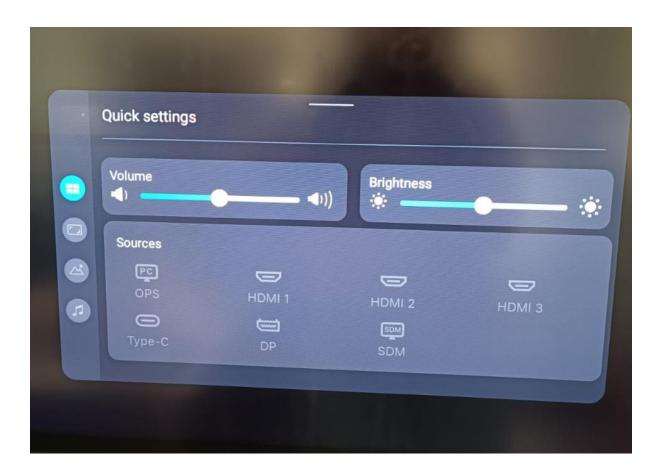

# **MAIN FUNCTIONS**

The main android actions are grouped in the quick settings, although the Android is hidden, we can display this menu by sliding with two fingers from the lower half of the screen.

Within these basic options we find:

- 1. General
  - a. Volume
  - b. Brightness
  - c. Sources
- 2. Display
  - a. Aspect ratio
  - b. Color range
- 3. Image
  - a. Image mode
  - b. Color temp
  - c. Back light mode
- 4. Sound
  - a. Volume