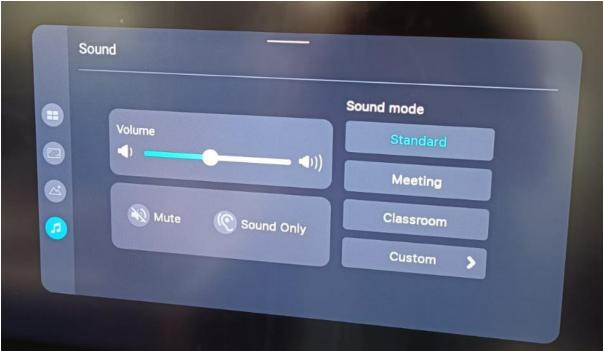

- 1. General
  - a. Volume
  - b. Brightness
  - c. Sources
- 2. Display
  - a. Aspect ratio
  - b. Color range
- 3. Image
  - a. Image mode
  - b. Color temp
  - c. Back light mode
- 4. Sound
  - a. Volume

- b. Mute
- c. Sound only
- d. Equalizer