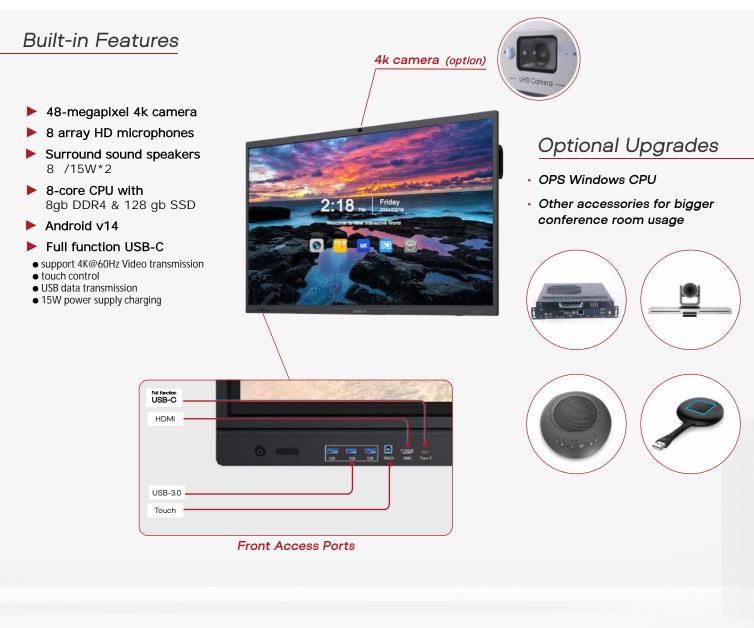

#### Unlock Limitless Possibilities

Rev Interactive Smart Board empowers you to facilitate the most dynamic collaborations with the freedom to open any applications from Google Play and softwares (via Windows OPS). Experience the digital boardroom solution like never before with high performance and instant access to online cloud services.

## Engaging Flexible Screen Casting

Bring collaboration to the next level with Rev Interactive Smart Board's ability to cast screen from your devices like laptop, tablets and even smartphones! Supports simultaneous casting to 4 devices at one go.

## Intelligent Digital Whiteboard

Built-in Rev Interactive Smart Board is a powerful Digital Whiteboard apps which supports multiple user with 40 IR touchpoints. Achieve higher accurary with embedded smartpen. This Digital Whiteboard comes with intelligent handwriting recognition tools, built-in browser and multiple file-read capability. You can even share a screen capture instantly via QR code generator with your partners