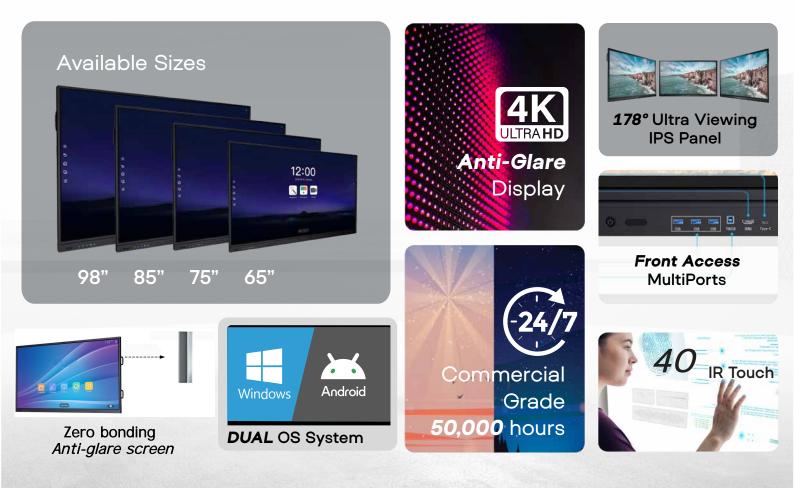

- Elevate your presentation and meeting experiences with features like a high-accuracy touch screen, multi-screen casting, built-in browser, Google Play access, and instant annotation and sharing via QR code.
- · Upgrade to a smarter, more efficient boardroom solution with Rev Interactive Smart Board Panel.