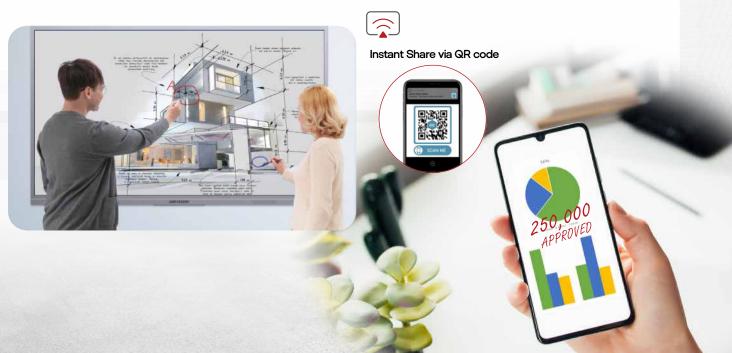

## Intelligent Digital Whiteboard

Built-in Rev Interactive Smart Board is a powerful Digital Whiteboard apps which supports multiple user with 40 IR touchpoints. Achieve higher accurary with embedded smartpen. This Digital Whiteboard comes with intelligent handwriting recognition tools, built-in browser and multiple file-read capability. You can even share a screen capture instantly via QR code generator with your partners